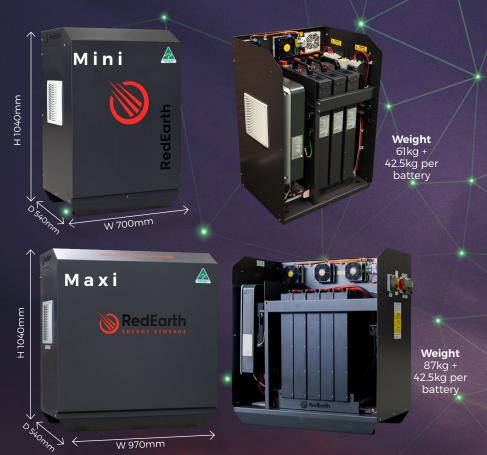

## SunRise Mini

Outdoor-rated, the SunRise Mini and Maxi systems come pre-wired with everything required to make installation quick and easy.

Like all of RedEarth's products, SunRise Mini and Maxi are fully engineered, assembled, and tested to Australian standards at RedEarth's factory in Brisbane. It comes as a complete solution that can be easily installed.