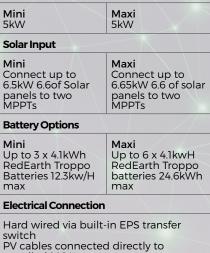

## SunRise Mini

## **ON-GRID POWER**



Store your excess solar power to use at night with RedEarth's fully autonomous SunRise systems, designed for every day single-phase homes looking to reduce their bills and increase their sustainability.

Outdoor-rated, the SunRise Mini and Maxi systems come pre-wired with everything required to make installation quick and easy.

Like all of RedEarth's products, SunRise Mini and Maxi are fully engineered, assembled, and tested to Australian standards at RedEarth's factory in Brisbane. It comes as a complete solution that can be easily installed.



RedEarth

PV cables connected directly to supplied MC4's

## Monitoring

SPECIFICATIONS Power Output

Standard remote monitoring (via mobile and PC) using RedEarth's own RedPi and EMU app (subject to network availability)



RedEarth's SunRise systems have low entry prices and qualify for government rebates and loans.

SUMPLENCTERM INVESTMENT IN YOUR HOME



RedEarth tries to make things as easy as possible for its customers, and our Australia-wide network of partners are experts on our systems—they can do the groundwork for you, and supply solar panels, hardware, cabling, mounting equipment, and any electronics you may need.



ERTIFI

MPA



**Power yoursel** 

## www.redearth.energy

AUSTRALIAN MADE

1800 RE ENERGY (1800 733 637) | sales@redearth.energy 15 Fienta Place, Darra, Brisban